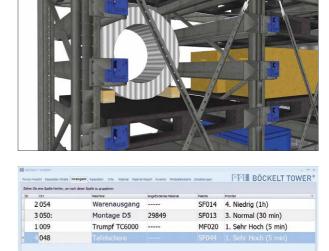

## STORAGE MANAGEMENT AND MATERIAL FLOW:

- Networking of any number of individual systems at different locations
- Control of in-house logistics processes
- Continuous material tracking with RFID technology
- Management and overview of all stock levels in real time using a storage management software with multi-user support
- Flexible interfaces with a variety of ERP systems
- Extra fast retrieval from inventory thanks to Pick by Light
- Dynamic materials management instead of fixed storage locations
- Support for multiple simultaneous access