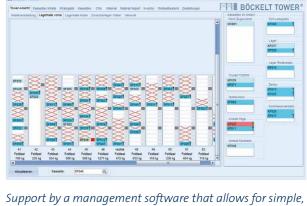

## STORAGE MANAGEMENT AND MATERIAL FLOW:

- Networking of any number of individual systems at different locations
- Control of in-house logistics processes
- Continuous material tracking with RFID technology
- Management and overview of all stock levels in real time using a storage management software with multi-user support
- Flexible interfaces with a variety of ERP systems
- Extra fast retrieval from inventory thanks to Pick by Light
- Dynamic materials management instead of fixed storage locations
- Support for multiple simultaneous access