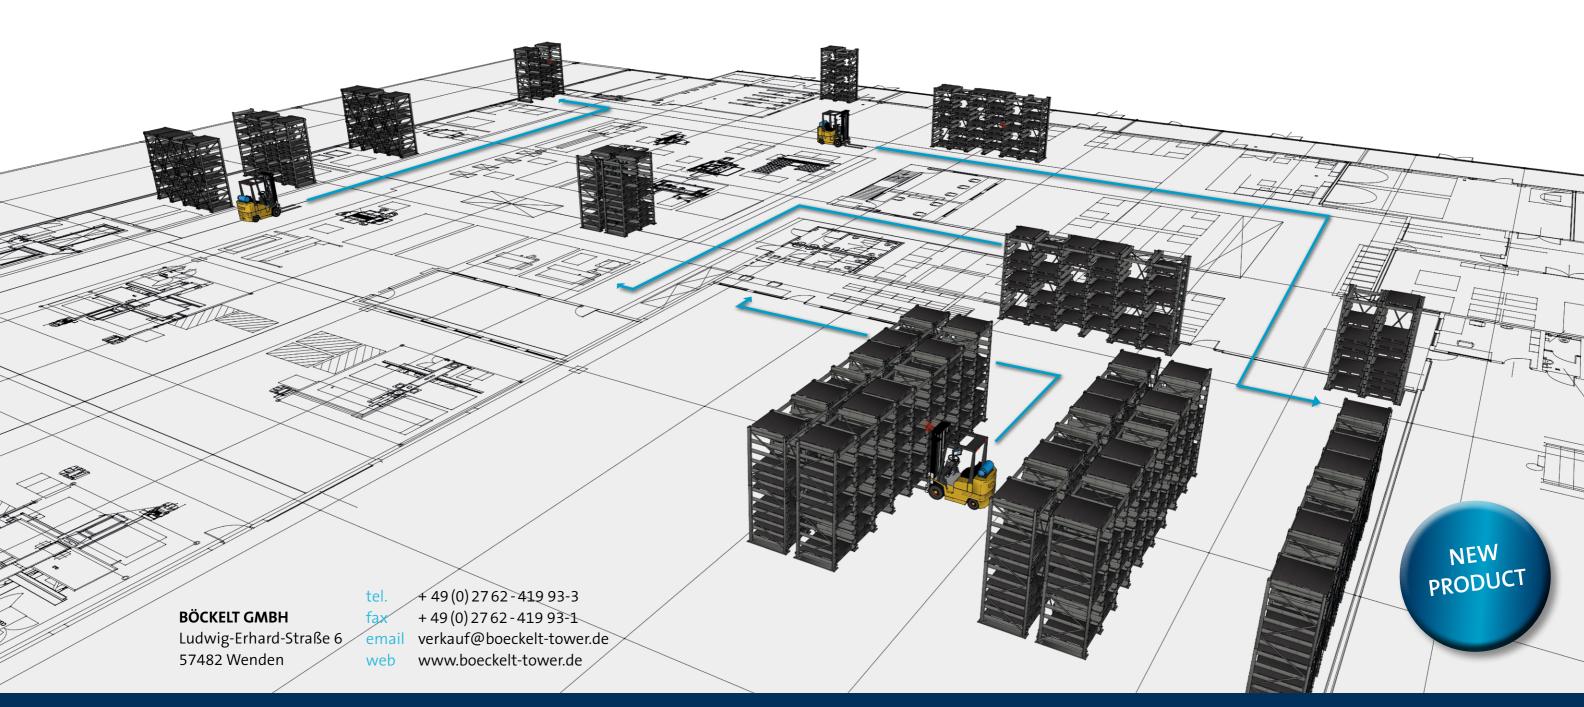

## DYNAMIC MATERIAL FLOW IN AN INTELLIGENT STORAGE SYSTEM

BÖCKELT TOWER®

Flexible storage and logistics systems

## STORAGE MANAGEMENT AND MATERIAL FLOW:

- Networking of any number of individual systems at different locations
- Control of in-house logistics processes
- Continuous material tracking with RFID technology
- Management and overview of all stock levels in real time using a storage management software with multi-user support
- Flexible interfaces with a variety of ERP systems
- Extra fast retrieval from inventory thanks to Pick by Light
- Dynamic materials management instead of fixed storage locations
- Support for multiple simultaneous access