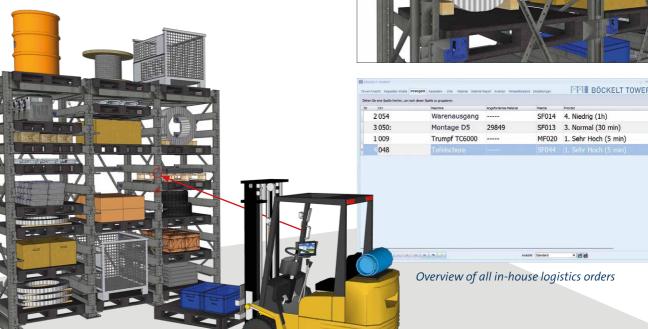

## STORAGE MANAGEMENT AND MATERIAL FLOW:

- Networking of any number of individual systems at different locations
- Control of in-house logistics processes
- Continuous material tracking with RFID technology
- Management and overview of all stock levels in real time using a storage management software with multi-user support
- Flexible interfaces with a variety of ERP systems
- Extra fast retrieval from inventory thanks to Pick by Light
- Dynamic materials management instead of fixed storage locations
- Support for multiple simultaneous access