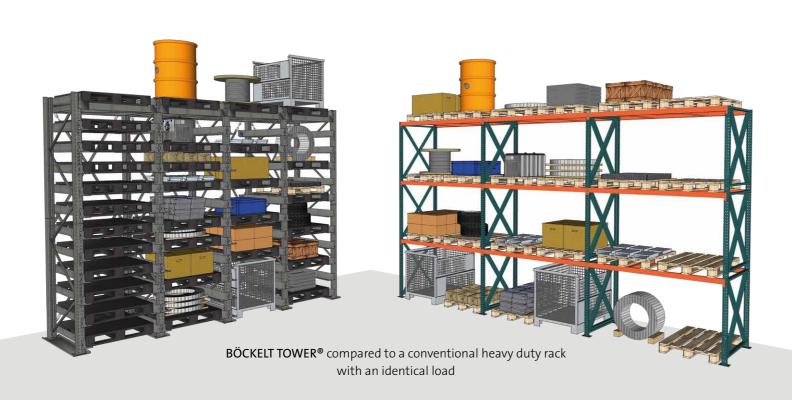

## **ADVANTAGES:**

- Intelligent storage management system and material flow management
- Optimum utilisation of the available space and high capacity thanks to a loading height that allows for flexible use
- Direct access to all stored goods
- Sturdy and long-lasting design
- Increased on-the-job safety thanks to standardised load carriers and integrated pushthrough guards

yet highly efficient storage by utilising the existing storage heights to the maximum